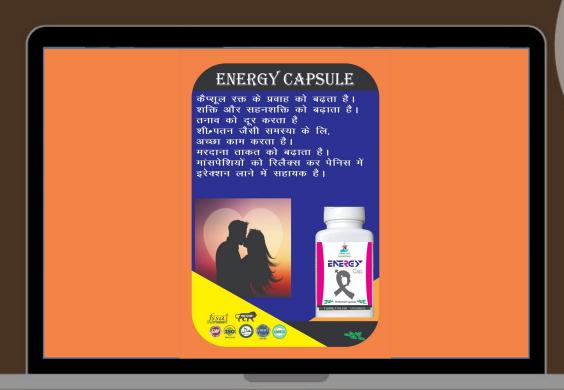

#### ENERGY CAPSULE

कैप्सूल रक्त के प्रवाह को बढ़ता है। शक्ति और सहनशक्ति को बढ़ाता है। तनाव को दूर करता है शी•पतन जैसी समस्या के लि, अच्छा काम करता है। मरदाना ताकत को बढ़ाता है। मांसपेशियों को रिलैक्स कर पेनिस में इरेक्शन लाने में सहायक है।