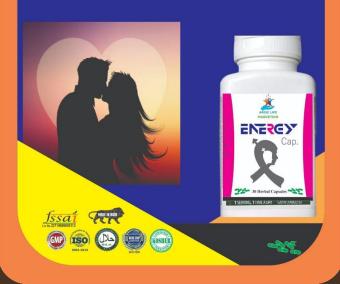

#### ENERGY CAPSULE

कैप्सूल रक्त के प्रवाह को बढ़ता है। शक्ति और सहनशक्ति को बढ़ाता है। तनाव को दूर करता है शी•पतन जैसी समस्या के लि, अच्छा काम करता है। मरदाना ताकत को बढ़ाता है। मांसपेशियों को रिलैक्स कर पेनिस में इरेक्शन लाने में सहायक है।